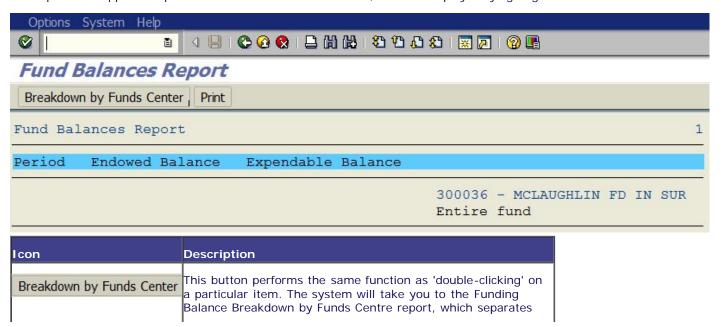

#### **Output Screen**

The report that appears depends on the selection criteria used, and will display varying degrees of information.

|         |                                                                                                                                                                                                                     | the endowment and expendable balance by funds center.  |  |
|---------|---------------------------------------------------------------------------------------------------------------------------------------------------------------------------------------------------------------------|--------------------------------------------------------|--|
| Print   |                                                                                                                                                                                                                     | Click on this button if you wish to print this screen. |  |
| Item    | Description                                                                                                                                                                                                         |                                                        |  |
| Period  | This column reflects the fiscal year and period that the balances were effective.                                                                                                                                   |                                                        |  |
|         | The amount shown here is the balance in the endowment commitment item for this fund.                                                                                                                                |                                                        |  |
| Balance | The amount shown here is the amount available to be spent from this endowment. This value is comprised of LTCAP unit and EFIP units. The EFIP are expendable donations that were invested until they were required. |                                                        |  |

# **Drill Down Functionality**

If you would like more information on any item, you can drill down on it and the system will take you to the Funding Balance Breakdown by Funds Centre.

If you would like more information on any item, you can drill down on it and the system will take you to the **Funding: FC or Fund** report.