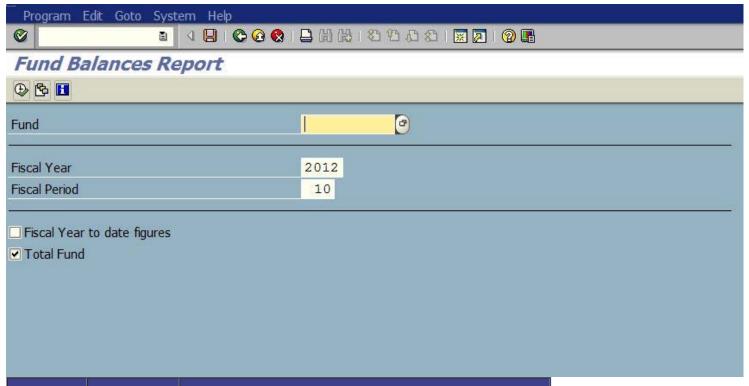

#### Access the transaction using:

| Menu             | Accounting >> Funds Management >> Information System >> Funds Management (UofT Reports) >> Financial Summary Reports >> Fund Balances Report |
|------------------|----------------------------------------------------------------------------------------------------------------------------------------------|
| Transaction code | on ZFTR030                                                                                                                                   |

#### Selection screen:

| Field Name                     | Required (R)<br>/ Optional (O) | Description of Field Content                                                                                                     |
|--------------------------------|--------------------------------|----------------------------------------------------------------------------------------------------------------------------------|
| Fund                           | R                              | Enter the fund number that you wish to report on.                                                                                |
| Fiscal Year                    | R                              | Enter the fiscal year that you wish to report on.                                                                                |
| Fiscal Period                  | R                              | Enter the fiscal period that you wish to report on.                                                                              |
| Fiscal Year to<br>Date Figures |                                | Check this box if you wish to include a month-by-month listing of the balances for the fiscal year to date.                      |
| Total Funding                  |                                | Check this box if you wish to see the figures for the total life of the fund, and not just the transactions for one fiscal year. |

Click on to execute the report.