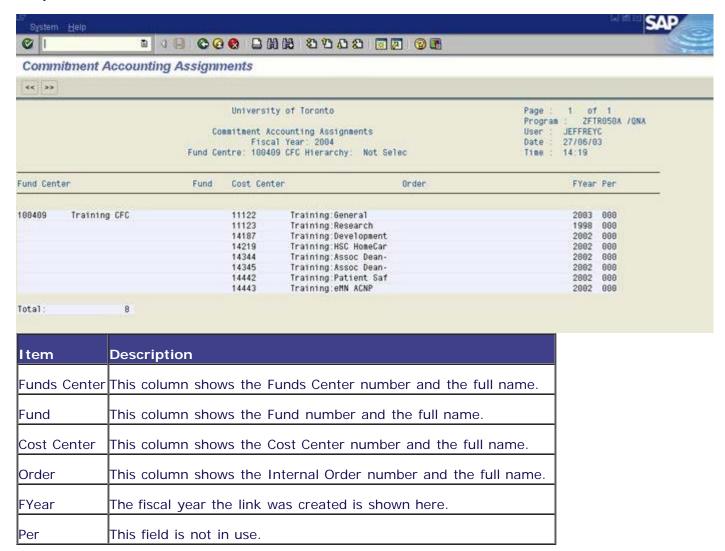

### Report Functionality

• allows you to see the links between cost centers, internal orders, funds centers and funds.

#### **Output Screen**