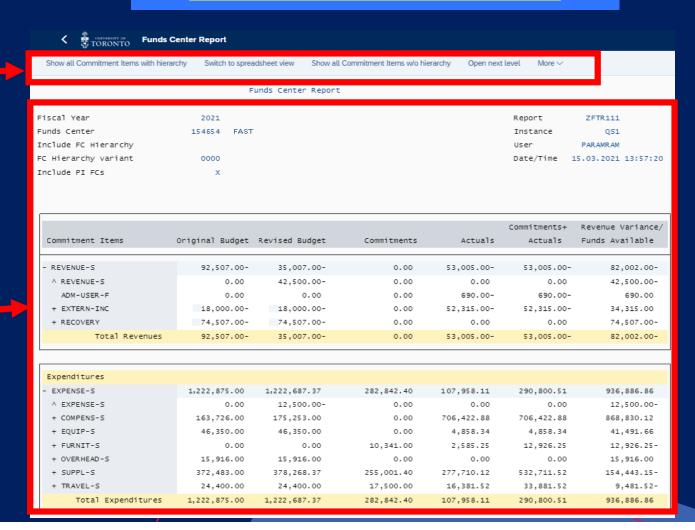

#### **Funds Center Report** Show all Commitment Items with hierarchy Switch to spreadsheet view Show all Commitment Items w/o hierarchy Open next level Funds Center Report iscal Year 2021 Report ZFTR111 154654 **RPT** Funds Center FAST Training Instance [nclude FC Hierarchy PARAMRAM User 0000 C Hierarchy variant Date/Time 15.03.2021 12:27:58 Include PI FCs Commitments+ Revenue Variance/ Commitment Items Original Budget Revised Budget Actuals Actuals Funds Available Commitments Revenues 92,507.00-92,507.00-30,255.00 30,255.00 62,252.00-REVENUE - S 0.00 0.00 ADM-USER-F 0.00 0.00 690.00-690.00-690.00 EXTERN-INC 18,000.00-18,000.00 0.00 29,565.00-29,565.00-11,565.00 + RECOVERY 74,507.00-74.507.00 0.00 0.00 0.00 274,507.00 Total Revenues 92,507.00-92,507.00-0.00 30,255.00-30,255.00-262,252.00-Expenditures

842.883.40

839,866.84

3,016.56

842,883.40

0.00

0.00

0.00

0.00

50.950.74

1.048.51

5.250.80

27,470.35

8,181.08

50,950.74

0.00

0.00

895.834.14

841,866.84

5,250.80

30,486.91

8,181.08

895,834.14

0.00

0.00

395,234.23

18,300.00

92,518.65

41,099.20

15,916.00

147.781.46

16,218.92

495,234.23

1.022.875.00

63,726.00

46.350.00

15,916.00

72,483.00

24,400.00

1,022,875.00

0.00

EXPENSE-S

^ EXPENSE-S

+ COMPENS-S

+ OVERHEAD-S

+ EQUIP-S

+ SUPPL-S

+ TRAVEL-S

Total Expenditures

1.241.068.37

18,300.00-

94,434.00

46.350.00

15,916.00

78,268.37

24,400.00

1,241,068.37