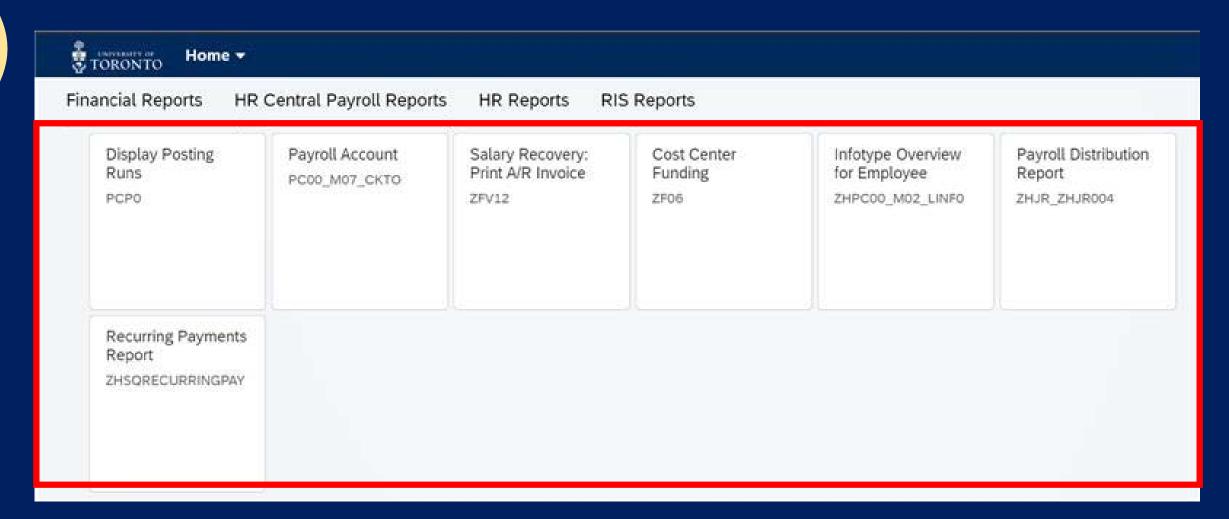

t are displayed depends on your AMS authorization (i.e., If you do not see a particular report in AMS, then it will not appear in the FIORI Launchpad Reporting).
- Click on a tile to go to the report selection criteria screen.





# Financial report Balance sheet 1,734,826 Current ssue of share or revious year 74,393 ue of share capital Cash flow statement 12,978,516 6,372,535 6,505,981

Reports in Your Dashboard

The Financial, HR and Research reports you see on your dashboard will depend on your AMS authorization.

Click here for a full list of the Financial, HR and Research reports available on the FIORI Launchpad Reporting application.

# Financial Reports



Note: You will only see reports in your dashboard that you currently have access to in AMS/RPT.

# HR Central Payroll Reports



# HR Reports



# Research (RIS) Reports



# Customizing the Dashboard

- Click the Profile icon
- 2. View a history of recent reports launched
- 3. To change the colour scheme or activate History
- 4. Hide or move tiles/reports
- 5. Log out of the FIORI Launchpad Reporting application





### Report Selection Criteria

The selection screen criteria has not changed.



#### Report Output

The report output, format and functionality has NOT changed.

#### **Funds Center Report** Show all Commitment Items with hierarchy Switch to spreadsheet view Show all Commitment Items w/o hierarchy Open next level Funds Center Report iscal Year 2021 Report ZFTR111 154654 **RPT** Funds Center FAST Training Instance [nclude FC Hierarchy PARAMRAM User 0000 C Hierarchy variant Date/Time 15.03.2021 12:27: