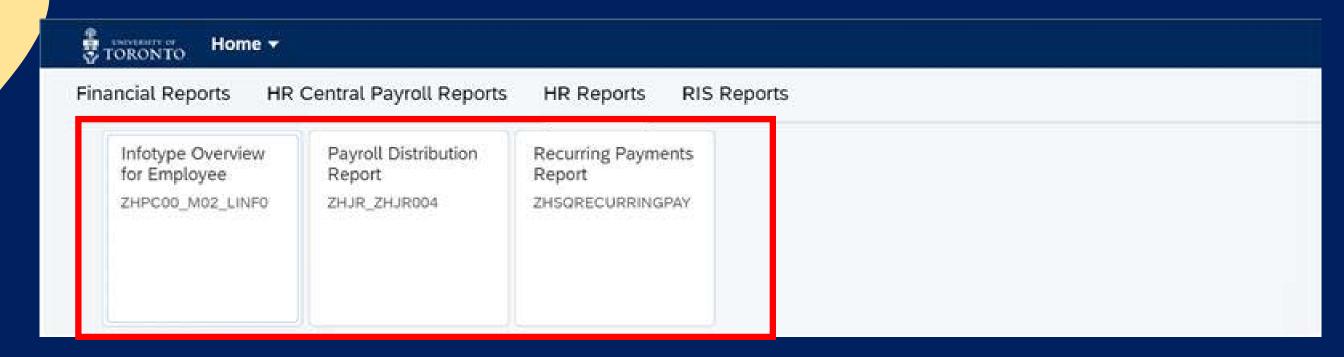

# Research (RIS) Reports

#### Research

Please visit the <u>How to Access & Understand Research</u>
Reports, Including RIS site.