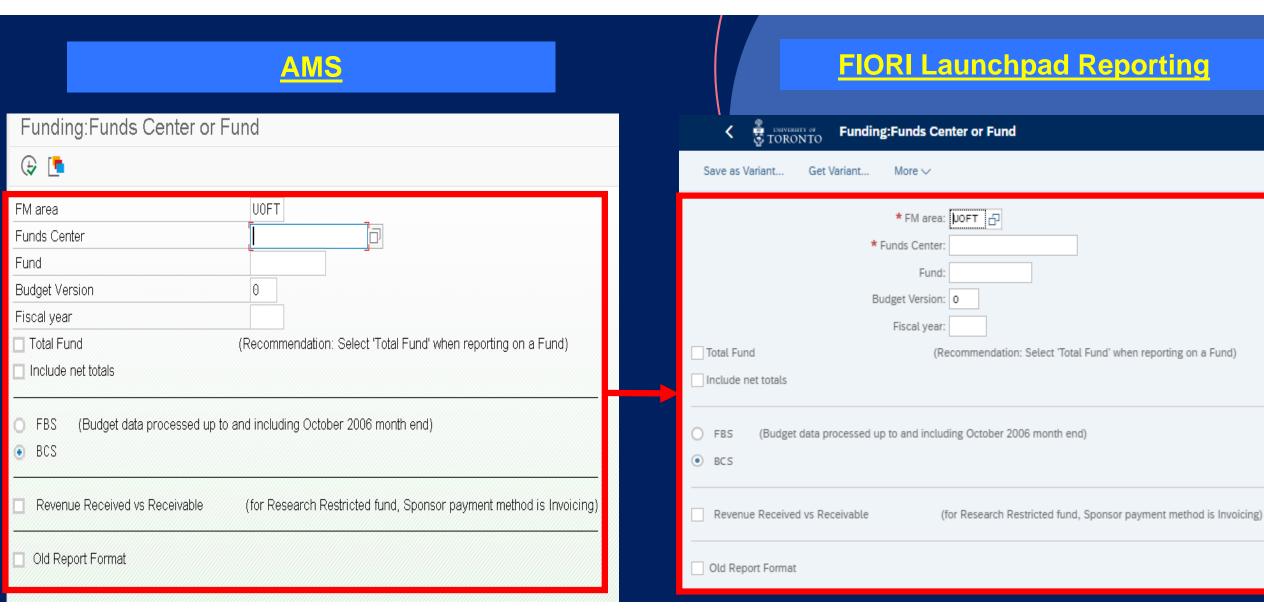

### Report Selection Criteria

The selection screen criteria has not changed.

#### Report Output

The report output, format and functionality has NOT changed.