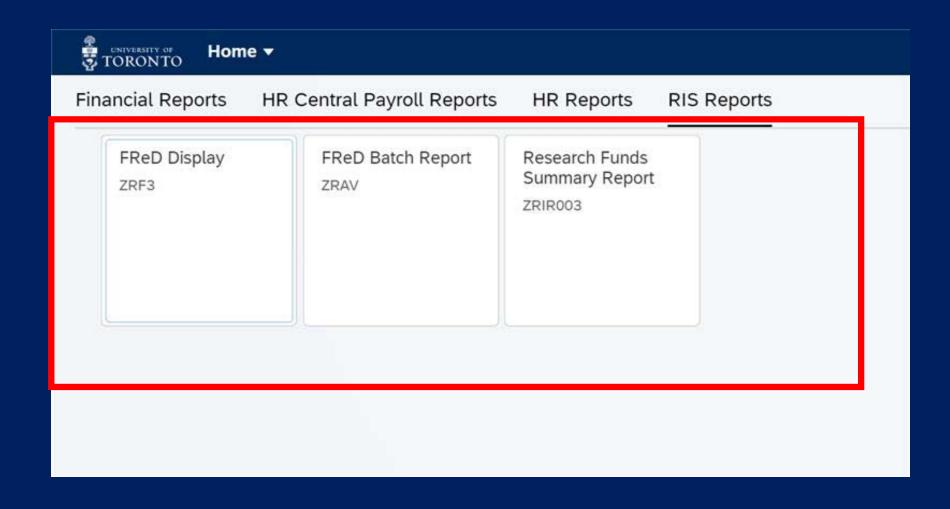

# Research (RIS) Reports

#### Research

Please visit the <u>How to Access & Understand Research</u>
Reports, Including RIS site.