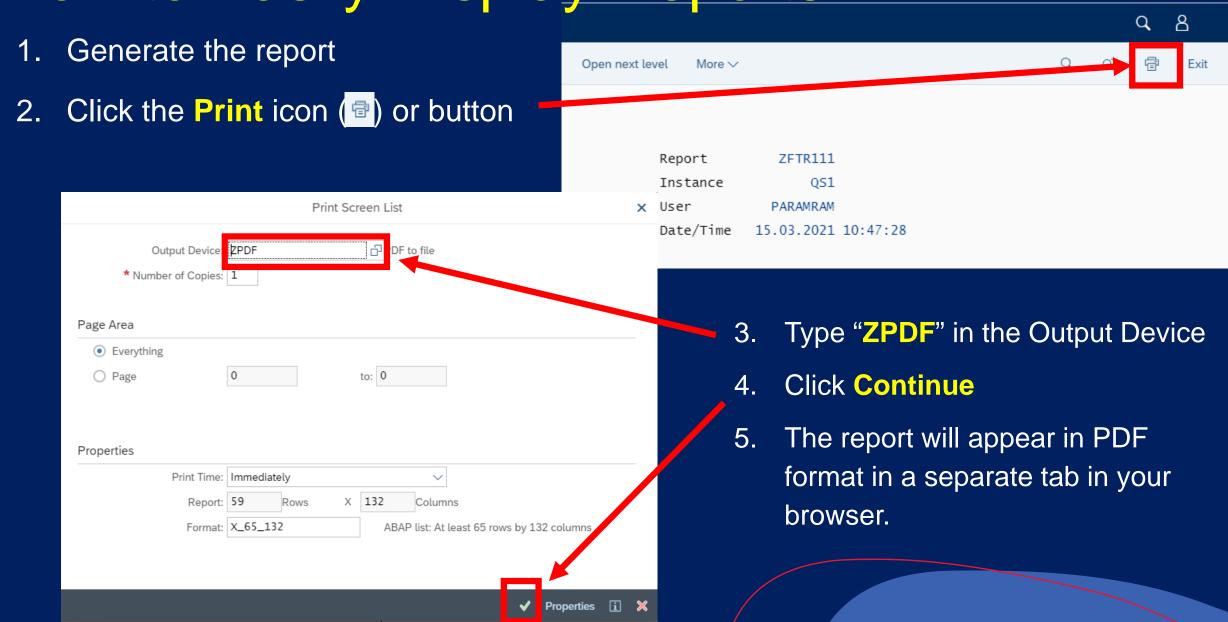

### How to Easily Display Reports in PDF

# **Executing Reports**

| C TORONTO Funds Center Report                            | Q B     |
|----------------------------------------------------------|---------|
| Save as Variant Get Variant More ∨                       | Exit    |
| Selection Criteria                                       |         |
| * FM Area: UOFT 다                                        |         |
| For Funds Centers                                        |         |
| Funds Center:  Include FC Hierarchy  0000 Hierarchy Var  |         |
| OR                                                       |         |
| Funds Center Groups:                                     |         |
| Funds Center Classification: to:                         |         |
| Including Funds Center: to:                              |         |
| Excluding Funds Center: to:                              |         |
| Pl accounts   Include   Exclude   Only  Click to Execute |         |
| For Commitment Items                                     |         |
| Commitment Items: to:                                    |         |
| ☐ Include CI Hierarchy 000                               |         |
|                                                          | Execute |