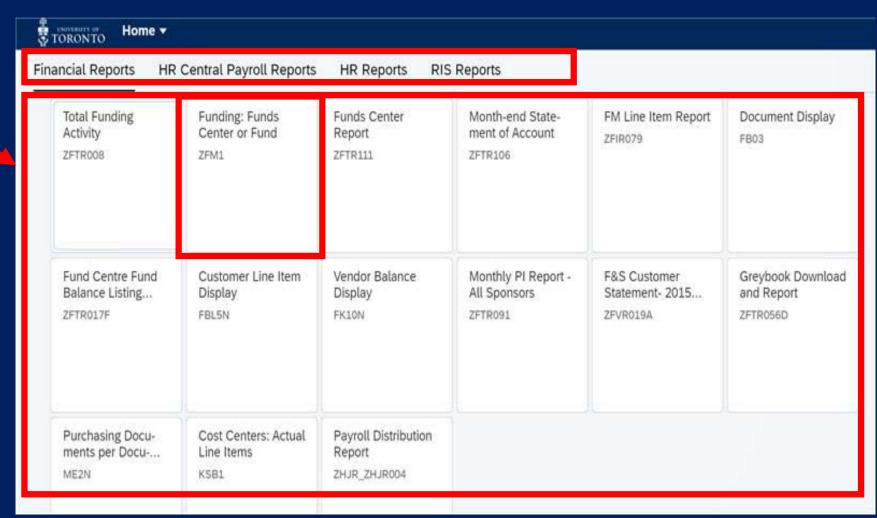

# Financial report Balance sheet 1,734,826 Current ssue of share or revious year 74,393 ue of share capital Cash flow statement 12,978,516 6,372,535 6,505,981

Reports in Your Dashboard

The Financial, HR and Research reports you see on your dashboard will depend on your AMS authorization.

Click here for a full list of the Financial, HR and Research reports available on the FIORI Launchpad Reporting application.

# Financial Reports

Note: You will only see reports in your dashboard that you currently have access to in AMS/RPT.