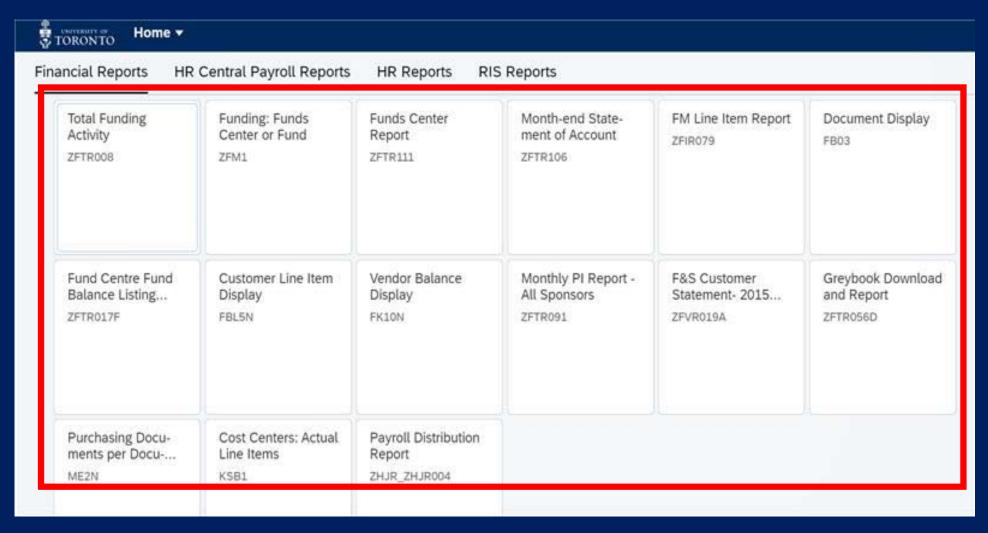

# Financial Reports

Note: You will only see reports in your dashboard that you currently have access to in AMS/RPT.