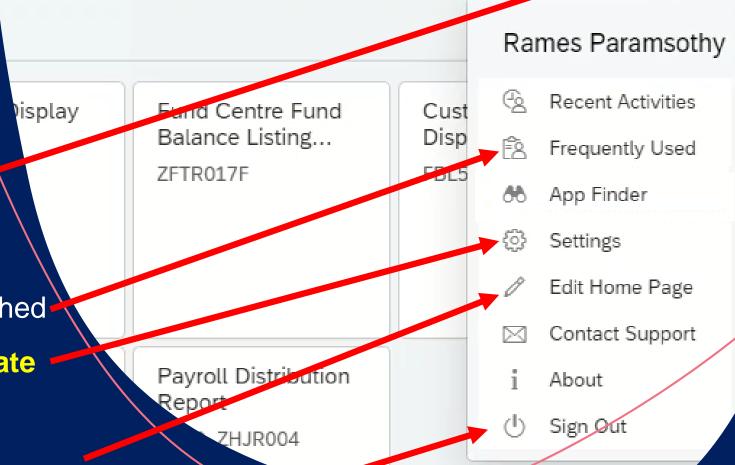

# Customizing the Dashboard

- Click the Profile icon
- 2. View a history of recent reports launched
- 3. To change the colour scheme or activate History
- 4. Hide or move tiles/reports
- 5. Log out of the FIORI Launchpad Reporting application