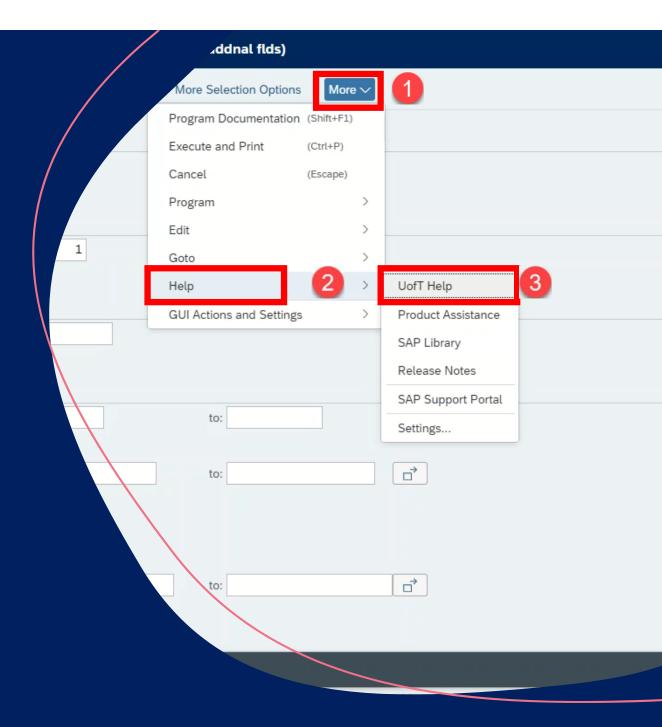

#### Accessing FAST Reference Guides and Simulations for Financial Reports

Once you launch a report, you can access reference guides to assist with generating the report.

To access the reference material:

- 1. Click the More dropdown
- 2. Click Help
- 3. Select UofT Help